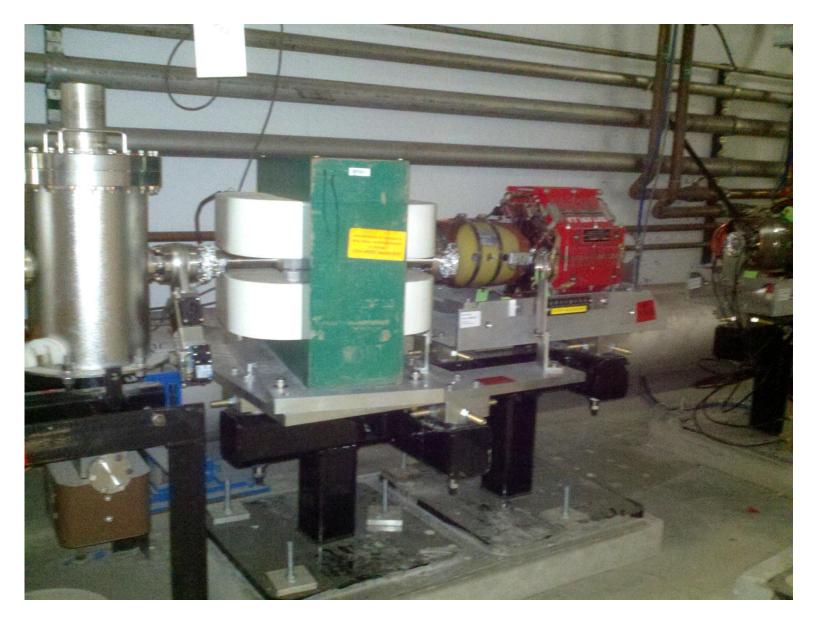

## LSD Deputy Report 6/5/13

**Michael Bevins** 

## Summary

- AC installation started in new zones in SLSB
- PEPPo dismantling complete
- OL/OR & northwest tangent dipole installation and initial alignment completed, vac connects underway...
- SRF Commissioning ongoing
- Cont. cable terminations trim/temp switches
- 1L23 Waveguide installation
- 1S+ hall d line dipole installation
- Vacuum rebuild in 1R complete. Beamline fab continues... reconnects underway in 1S and hall D beamline.
- LCW copper and hose hookups in 1S/2S/2R/2T
- Dipole installation in Extraction (2T)



**PEPPo Removal** 



Spectrometer Dipole Installation



## Installation of Dipoles at Northwest Tangent



**1L23 Waveguide Installation** 



**LCW Hose Installation** 



Hall D line Dipole Installation



**Completion of East Recombiner Vacuum Installation** 



## **Extraction Dipole Installation**